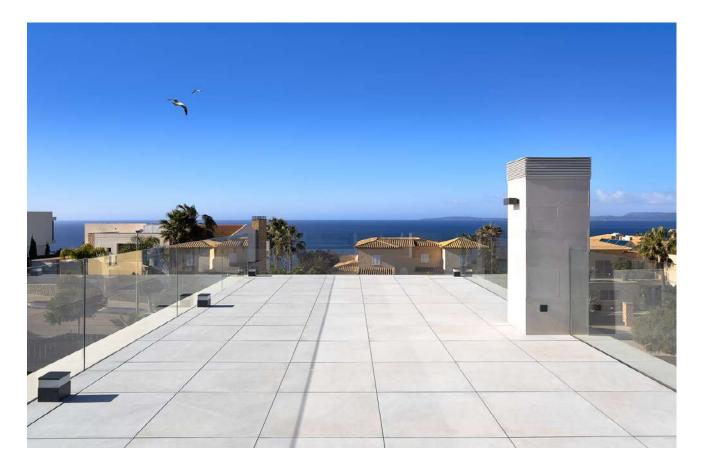

Price: 2.800.000€ Free of commission for the buyer.

**Description:** These modern villas, which have just been completed, captivate with their spacious, bright rooms and a successful combination of modern design and classic furnishings. There are two house types in two different lines available. You can combine a somewhat cooler grey with white tones or opt for a warmer combination of sand and brown tones, according to your personal taste. A total of 16 villas will be built for which the design combinations are freely selectable. The villas are equipped to a very high standard. The living space of 226 m<sup>2</sup> is distributed in a spacious living-dining area with an open-plan fitted kitchen and access to the generous pool terrace, two bedrooms with dressing area and bathrooms en suite, as well as a utility room and a guest toilet. On the upper floor is the master bedroom with a spacious dressing area, en-suite bathroom and a private terrace. From the master bedroom and the roof terrace you enjoy a wonderful view of the sea and the entire bay of Palma.

Puig de Ros is a popular and tranquil residential area on the south coast of Mallorca. An exclusive beach club and a golf course are located in the immediate vicinity. Puig de Ros offers several restaurants and shops. To reach Palma you need approx. 20 minutes. To the airport you get in approx. 10 minutes.