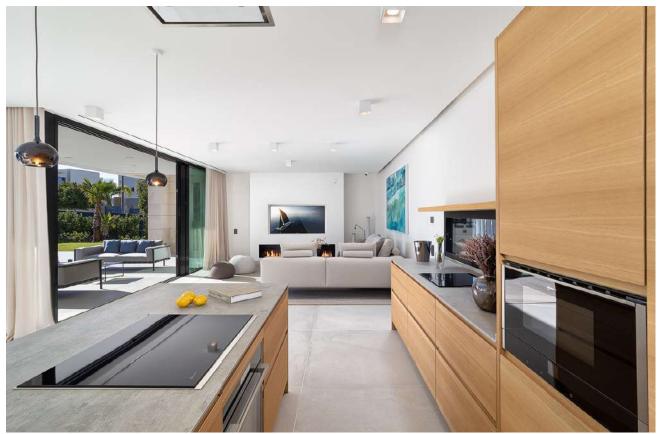

Price: 2.800.000€ Free of commission for the buyer.

**Description:** These modern villas, which have just been completed, captivate with their spacious, bright rooms and a successful combination of modern design and classic furnishings. There are two house types in two different lines available. You can combine a somewhat cooler grey with white tones or opt for a warmer combination of sand and brown tones, according to your personal taste. A total of 16 villas will be built for which the design combinations are freely selectable. The villas are equipped to a very high standard. The living space of 226 m<sup>2</sup> is distributed in a spacious living-dining area with an open-plan fitted kitchen and access to the generous pool terrace, two bedrooms with dressing area and bathrooms en suite, as well as a utility room and a guest toilet. On the upper floor is the master bedroom with a spacious dressing area, en-suite bathroom and a private terrace. From the master bedroom and the roof terrace you enjoy a wonderful view of the sea and the entire bay of Palma.