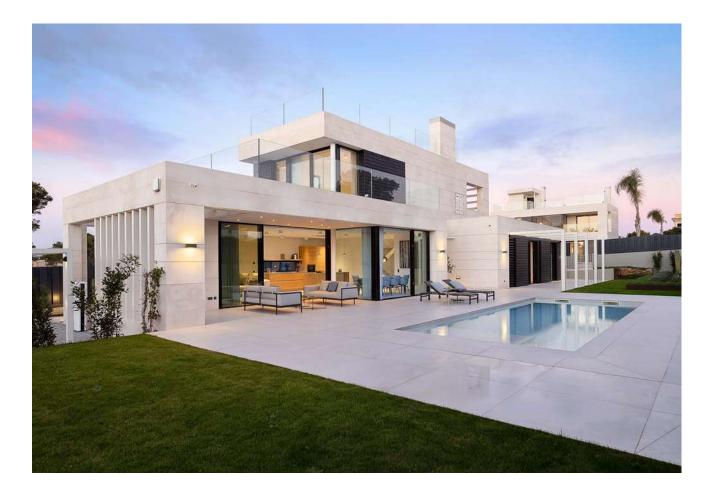

## Modern, brand-new villa with sea views in quiet location

Ref: 1521-2

Constructed area: 280m<sup>2</sup> Bedrooms: 3 Parkings: 2 Plot: 837m<sup>2</sup> Bathrooms: 3 Guest-toilet: 1

**<u>Fittings</u>**: (hot-cold) air conditioning, underfloor heating, kitchen with NEFF appliances, bathrooms in Villeroy & Boch, built-in wardrobes, large high-quality sliding elements with thermo glass, alarm and house control system, salt water pool, carport for two cars with connection for E-vehicles, basement

Price: 2.800.000€ Free of commission for the buyer.

**Description:** These modern villas, which have just been completed, captivate with their spacious, bright rooms and a successful combination of modern design and classic furnishings. There are two house types in two different lines available. You can combine a somewhat cooler grey with white tones or opt for a warmer combination of sand and brown tones, according to your personal taste. A total of 16 villas will be built for which the design combinations are freely selectable. The villas are equipped to a very high standard. The living space of 226 m<sup>2</sup> is distributed in a spacious living-dining area with an open-plan fitted kitchen and access to the generous pool terrace, two bedrooms with dressing area and bathrooms en suite, as well as a utility room and a guest toilet. On the upper floor is the master bedroom with a spacious dressing area, en-suite bathroom and a private terrace. From the master bedroom and the roof terrace you enjoy a wonderful view of the sea and the entire bay of Palma.