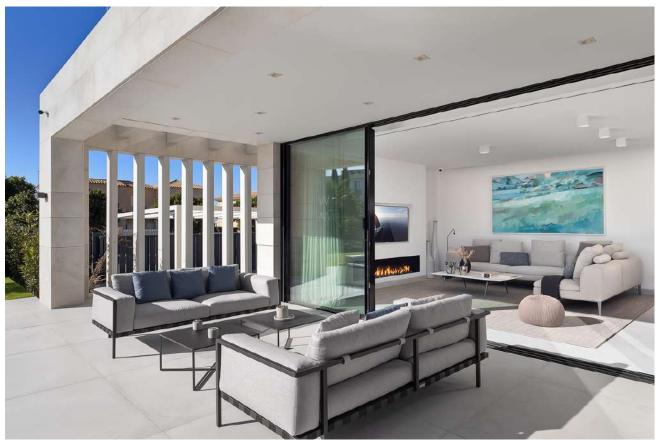

Price: 2.800.000€ Free of commission for the buyer.

**Description:** These modern villas, which have just been completed, captivate with their spacious, bright rooms and a successful combination of modern design and classic furnishings. There are two house types in two different lines available. You can combine a somewhat cooler grey with white tones or opt for a warmer combination of sand and brown tones, according to your personal taste. A total of 16 villas will be built for which the design combinations are freely selectable. The villas are equipped to a very high standard. The living space of 226 m<sup>2</sup> is distributed in a spacious living-dining area with an open-plan fitted kitchen and access to the generous pool terrace, two bedrooms with dressing area and bathrooms en suite, as well as a utility room and a guest toilet. On the upper floor is the master bedroom with a spacious dressing area, en-suite bathroom and a private terrace. From the master bedroom and the roof terrace you enjoy a wonderful view of the sea and the entire bay of Palma.