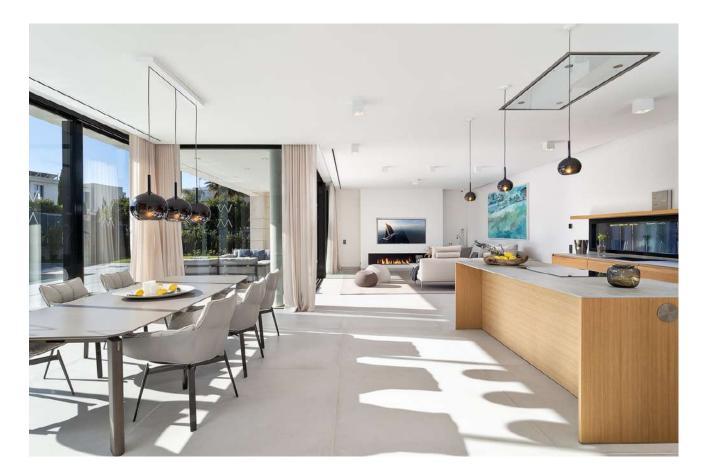

Price: 2.800.000€ Free of commission for the buyer.

**Description:** These modern villas, which have just been completed, captivate with their spacious, bright rooms and a successful combination of modern design and classic furnishings. There are two house types in two different lines available. You can combine a somewhat cooler grey with white tones or opt for a warmer combination of sand and brown tones, according to your personal taste. A total of 16 villas will be built for which the design combinations are freely selectable. The villas are equipped to a very high standard. The living space of 226 m<sup>2</sup> is distributed in a spacious living-dining area with an open-plan fitted kitchen and access to the generous pool terrace, two bedrooms with dressing area and bathrooms en suite, as well as a utility room and a guest toilet. On the upper floor is the master bedroom with a spacious dressing area, en-suite bathroom and a private terrace. From the master bedroom and the roof terrace you enjoy a wonderful view of the sea and the entire bay of Palma.