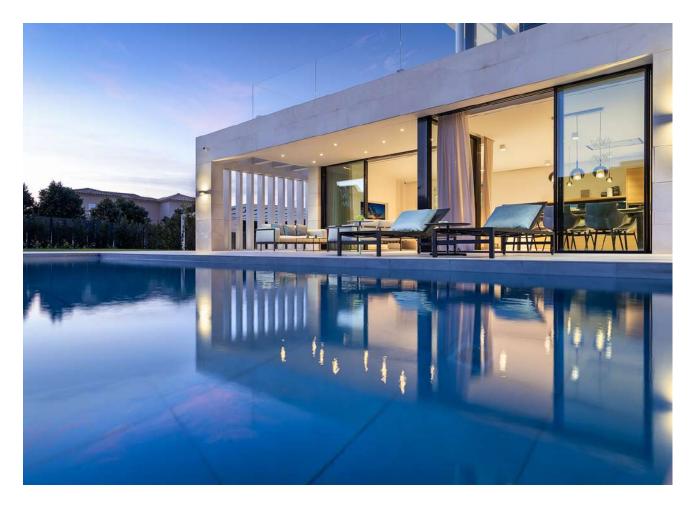

Price: 2.800.000€ Free of commission for the buyer.

**Description:** These modern villas, which have just been completed, captivate with their spacious, bright rooms and a successful combination of modern design and classic furnishings. There are two house types in two different lines available. You can combine a somewhat cooler grey with white tones or opt for a warmer combination of sand and brown tones, according to your personal taste. A total of 16 villas will be built for which the design combinations are freely selectable. The villas are equipped to a very high standard. The living space of 226 m<sup>2</sup> is distributed in a spacious living-dining area with an open-plan fitted kitchen and access to the generous pool terrace, two bedrooms with dressing area and bathrooms en suite, as well as a utility room and a guest toilet. On the upper floor is the master bedroom with a spacious dressing area, en-suite bathroom and a private terrace. From the master bedroom and the roof terrace you enjoy a wonderful view of the sea and the entire bay of Palma.